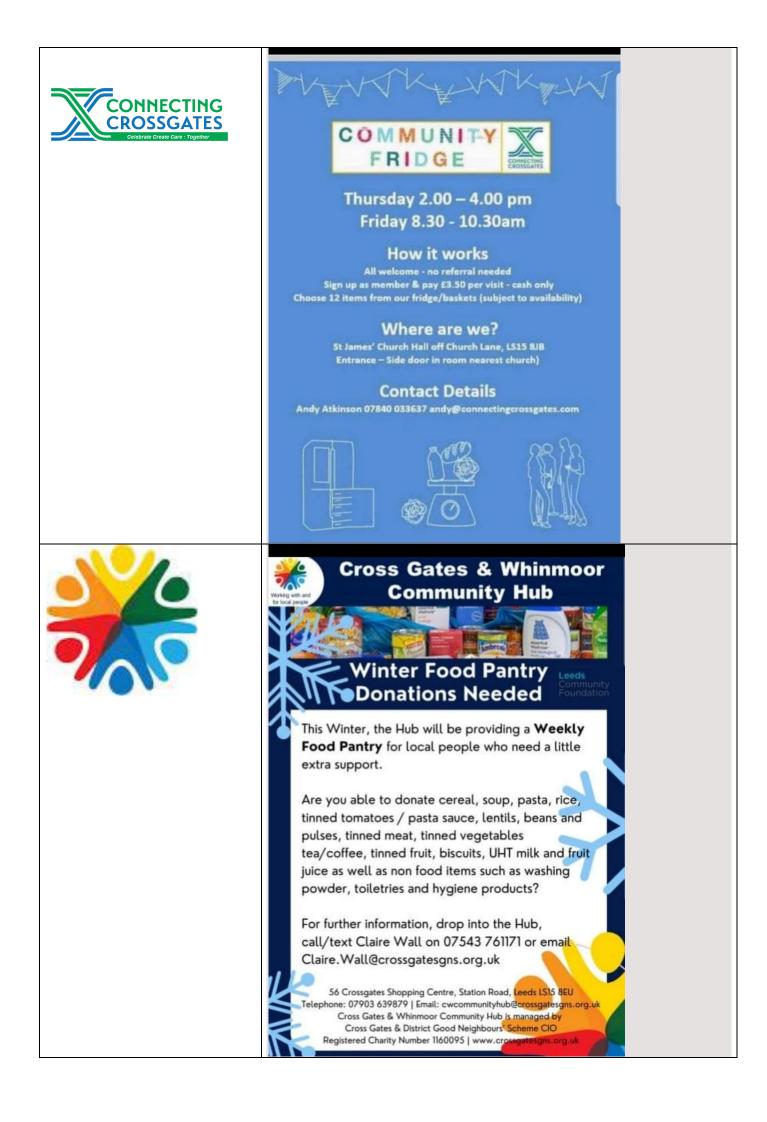

| -                                   | Food Bags on Sundays at St. Aidan's                                                                                                                                                                                                                                                                                                                                                                                                                                                                                                                                                                                           |
|-------------------------------------|-------------------------------------------------------------------------------------------------------------------------------------------------------------------------------------------------------------------------------------------------------------------------------------------------------------------------------------------------------------------------------------------------------------------------------------------------------------------------------------------------------------------------------------------------------------------------------------------------------------------------------|
|                                     | Each Sunday carrier bags are issued, free, to those in need who<br>approach our Church. Each carrier bag contains five tins: one cooked<br>meat product (usually a vegetarian equivalent is available as a<br>substitute), one tin of potatoes, one of peas or other vegetable, one tin<br>of baked beans and a fifth tin of either soup or pasta in tomato sauce.<br>Please contact the Foodshare Co-ordinator on Tel: 0775 445 0967 if<br>you can help in any way.<br>Email: <u>enquiries@staidan-leeds.org.uk</u><br>St Aidan's Church, Elford Place West, Leeds LS8 5QD                                                   |
| Leeds South<br>and East<br>foodbank | Leeds South and East Foodbank is Part of the Trussell Trust<br>Foodbank Network. We are one of over 400 Foodbanks, providing<br>emergency food to people in crisis, nationwide.<br>We give food to people in a state of crisis who are living in the South<br>Leeds area of the city. People access one of the foodbank outlets via a<br>referral from a statutory or voluntary organisation<br>such as doctors,<br>health visitors, Citizen Advice Bureau, welfare offices etc All food<br>given out by the foodbank is donated often from schools, churches,<br>businesses, individuals or through supermarket collections. |
|                                     | https://leedssouthandeast.foodbank.org.uk/                                                                                                                                                                                                                                                                                                                                                                                                                                                                                                                                                                                    |
|                                     | . Halton Distribution Centre, Open Wednesday 11 – 13:00. St Wilfrid's<br>Church, Selby Road, LS15 7NP                                                                                                                                                                                                                                                                                                                                                                                                                                                                                                                         |
|                                     | <sup>·</sup> Osmondthorpe Distribution Centre (Open on Thursday 11am to 1pm.<br>Four square Church, 41 Ings Road, LS9 9ES                                                                                                                                                                                                                                                                                                                                                                                                                                                                                                     |
| JUL                                 | If you would like to donate to our food bank, please e-<br>mail: <u>catchfoodhub@arkleeds.co.uk</u>                                                                                                                                                                                                                                                                                                                                                                                                                                                                                                                           |
| CATCH                               | Please note that we have changed the way we support<br>families with food. We are still offering support but in a<br>different way. Anyone who would like support needs to <mark>be</mark><br><mark>referred through LWSS</mark> and should call 01133760330.                                                                                                                                                                                                                                                                                                                                                                 |
| • X - • - • /-                      | https://surplus2purpose.com/warehouse/                                                                                                                                                                                                                                                                                                                                                                                                                                                                                                                                                                                        |
| SUBDIRE ROADS                       | <ul> <li>Build A Box</li> <li>£12 full box</li> <li>£6 half box</li> <li>Surplus stock arriving daily</li> <li>Chilled and frozen produce available (subject to availability)</li> <li>For warehouse enquiries, contact Adam Smith:<br/>adam@surplus2purpose.com</li> </ul>                                                                                                                                                                                                                                                                                                                                                   |
|                                     |                                                                                                                                                                                                                                                                                                                                                                                                                                                                                                                                                                                                                               |